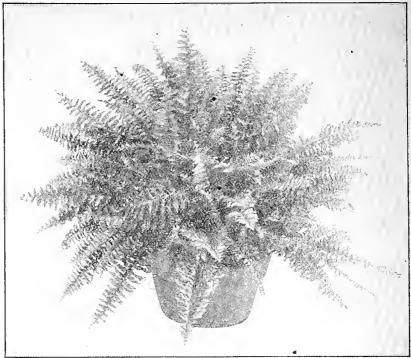

#### **SCOTTI FERNS**

This variety needs no introduction; while not new, it seems to hold its place as a commercial fern while other varieties come and go. We offer well grown healthy plants in 6 inch pots only, \$1.25 each; dozen, \$12.00.

Nephrolepsis Scotti